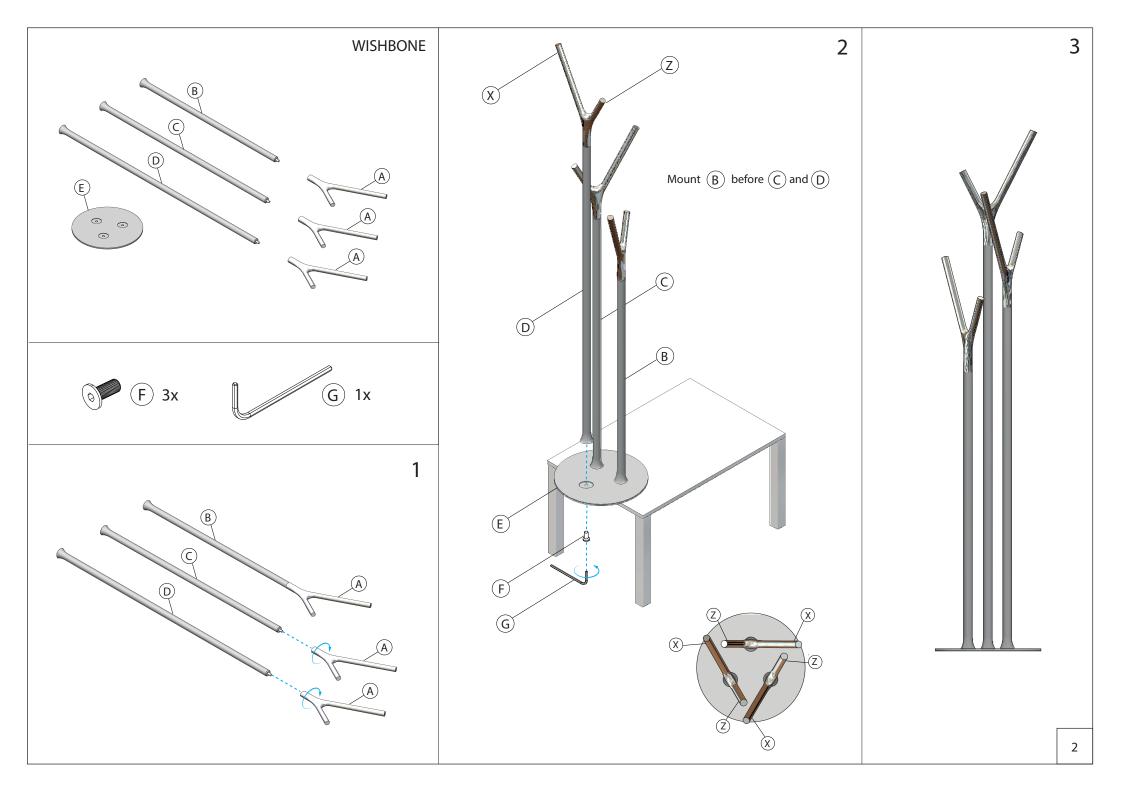

mm 30 Ø350,00 mm

## **Cleaning and maintenance**

Surfaces should be cleaned with a microfibre cloth, glass cleaner or other non abrasive and gentle agents.

## Attention:

Never use solvents or aggressive household cleaners like bleach, acids (e.g. descalers) or ammonia-based bathroom cleaner to clean the product. Steel wool and hard brushes can permanently damage the surfaceof the steel.

## **Exclusion of liability**

FROST accepts no liability whatsoever for damage to persons or property that occurs or has occurred as a result of improper installation or maintenance, particularly if the safety instructions and other points to note listed are not or have not been observed in full.

1

## Warning and hazard notices

Improper mounting or use can lead to accidents and serious injuries.