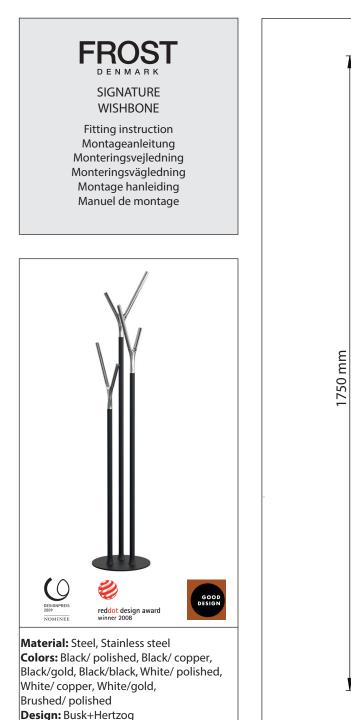

Manufacturer: FROST A/S, Bavne Alle 32,

DK-8370 Hadsten. www.frost.dk

540 mm 1330 mm 30 Ø350,00 mm