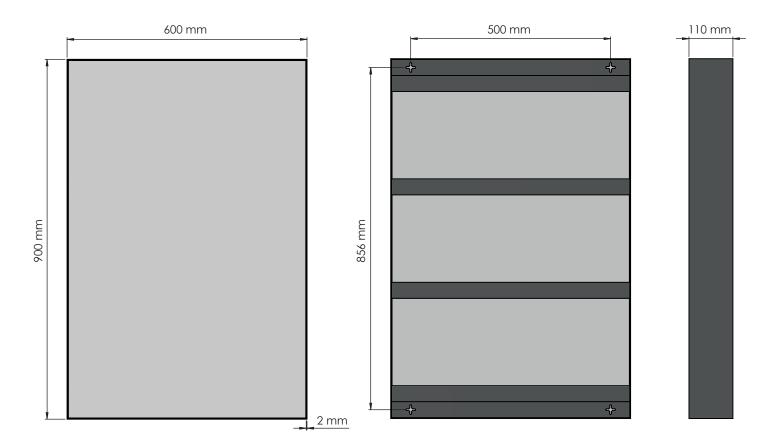

# FROST

UNU MIRROR U4128

Fitting instruction Montageanleitung Monteringsvejledning Monteringsvägledning Montage hanleiding Manuel de montage

Matt White: U4128-W

**Material:** Aluminium **Design:** Bønnelycke mdd