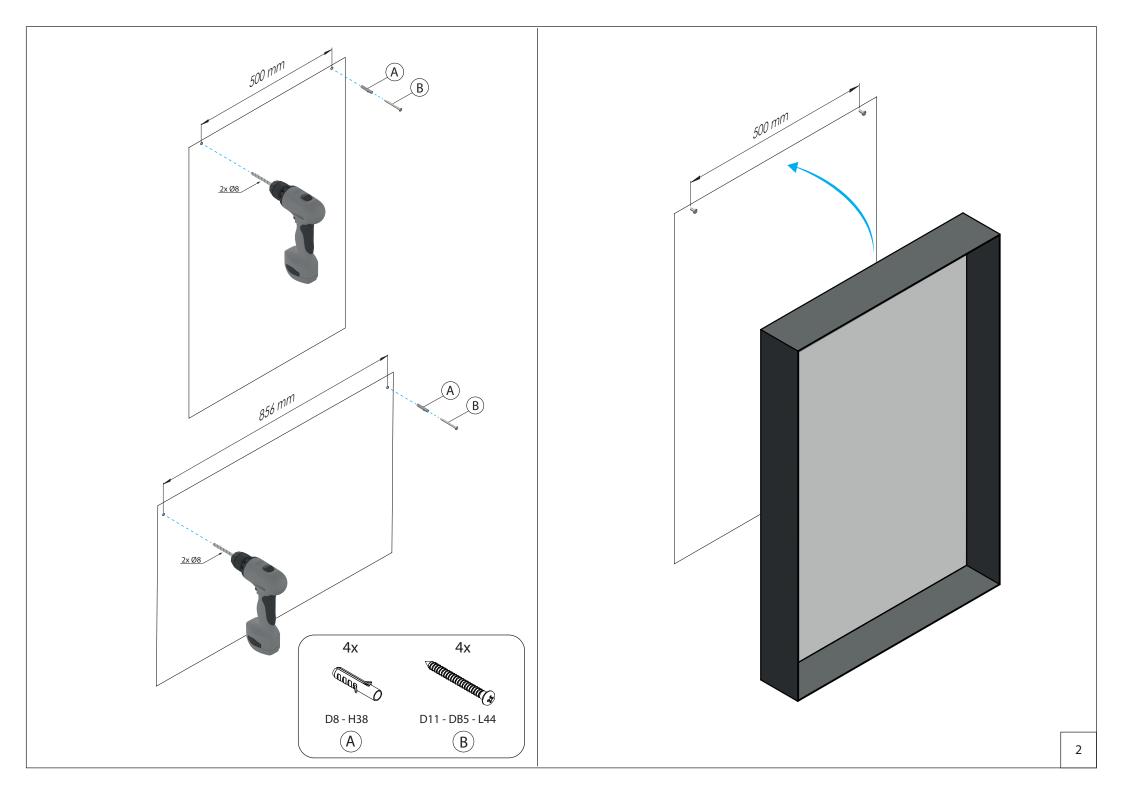

dsten www.frost.dk



## **Exclusion of liability**

FROST accepts no liability whatsoever for damage to persons or property that occurs or has occurred as a result of improper installation or maintenance, particularly if the safety instructions and other points to note listed are not or have not been observed in full.

## Warning and hazard notices

Improper mounting or use can lead to accidents and serious injuries.

#### Cleaning and maintenance

Surfaces should be cleaned with a microfibre cloth, glass cleaner or other non abrasive and gentle agents.

### Attention:

Never use solvents or aggressive household cleaners like bleach, acids (e.g. descalers) or ammonia-based bathroom cleaner to clean the product. Steel wool and hard brushes can permanently damage the surface of the steel.