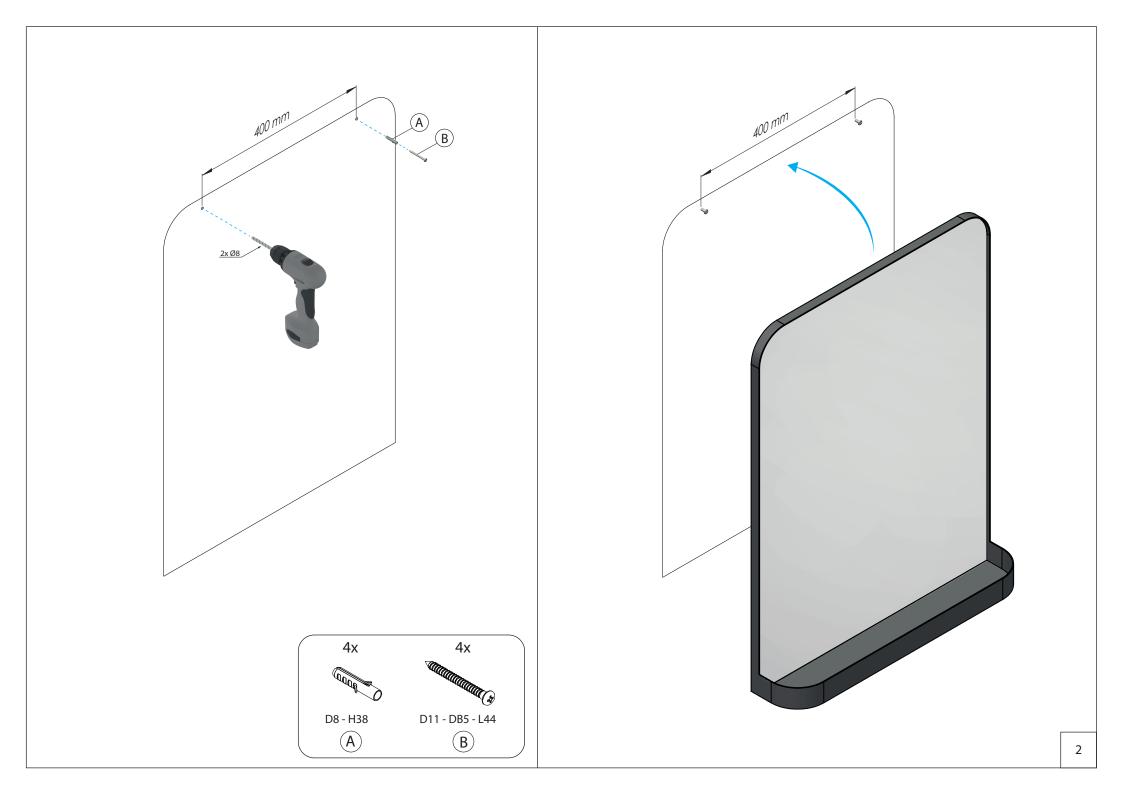

## SIGNATURE MIRROR TB600

Fitting instruction Montageanleitung Monteringsvejledning Monteringsvägledning Montage hanleiding Manuel de montage

TB600-W

**Material:** Aluminium **Design:** Tengbom

Manufacturer: FROST A/S, Bavne Alle 32,