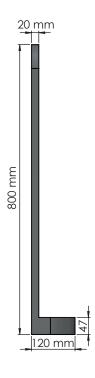

## SIGNATURE MIRROR TB600

Fitting instruction Montageanleitung Monteringsvejledning Monteringsvägledning Montage hanleiding Manuel de montage

TB600-W

**Material:** Aluminium **Design:** Tengbom

Manufacturer: FROST A/S, Bavne Alle 32,