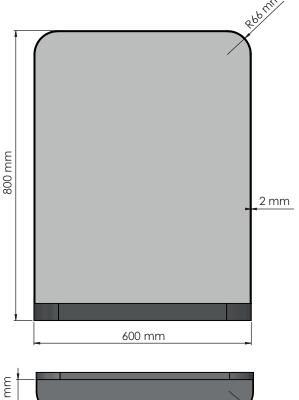

## SIGNATURE MIRROR TB600

Fitting instruction Montageanleitung Monteringsvejledning Monteringsvägledning Montage hanleiding Manuel de montage

TB600-W

**Material:** Aluminium **Design:** Tengbom

Manufacturer: FROST A/S, Bavne Alle 32,