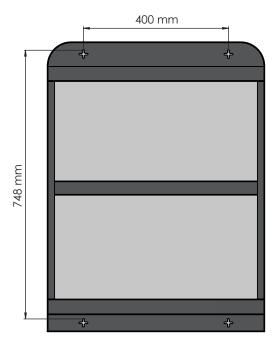

## SIGNATURE MIRROR TB600

Fitting instruction Montageanleitung Monteringsvejledning Monteringsvägledning Montage hanleiding Manuel de montage

TB600-W

**Material:** Aluminium **Design:** Tengbom

Manufacturer: FROST A/S, Bavne Alle 32,