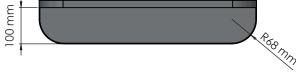

## SIGNATURE MIRROR TB600

Fitting instruction Montageanleitung Monteringsvejledning Monteringsvägledning Montage hanleiding Manuel de montage

TB600-W

**Material:** Aluminium **Design:** Tengbom

Manufacturer: FROST A/S, Bavne Alle 32,