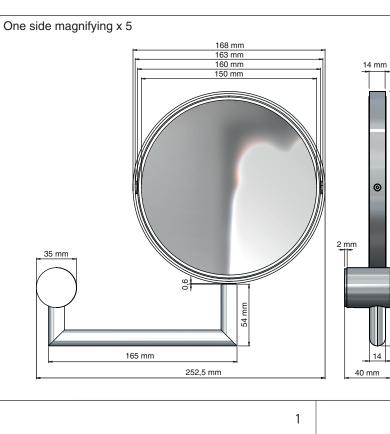

## NOVA2 MAGNIFYING MIRROR

Fitting instruction Montageanleitung Monteringsvejledning Monteringsvägledning Montage hanleiding Manuel de montage

Manufacturer: FROST A/S, Bavne Alle 32, DK-8370 Hadsten

www.frost.dk