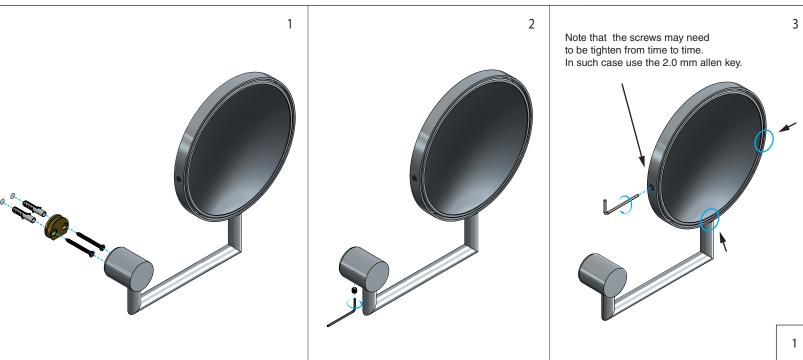

## NOVA2 MAGNIFYING MIRROR

Fitting instruction Montageanleitung Monteringsvejledning Monteringsvägledning Montage hanleiding Manuel de montage

Manufacturer: FROST A/S, Bavne Alle 32, DK-8370 Hadsten

www.frost.dk