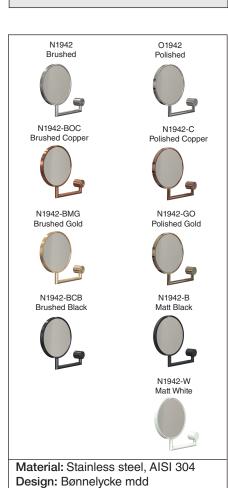

# FROST

## NOVA2 MAGNIFYING MIRROR

Fitting instruction Montageanleitung Monteringsvejledning Monteringsvägledning Montage hanleiding Manuel de montage

Manufacturer: FROST A/S, Bavne Alle 32, DK-8370 Hadsten

www.frost.dk