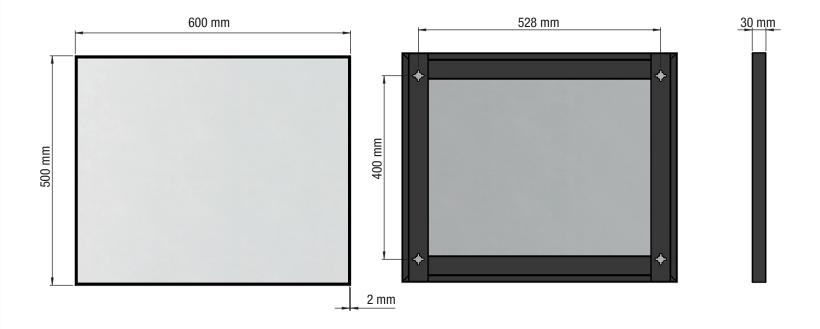

# **FROST**

UNU MIRROR U4135

Fitting instruction Montageanleitung Monteringsvejledning Monteringsvägledning Montage hanleiding Manuel de montage

U4135-W

**Material:** Aluminium **Design:** Bønnelycke mdd

**Manufacturer:** FROST A/S, Bavne Alle 32, DK-8370 Hadsten, www.frost.dk