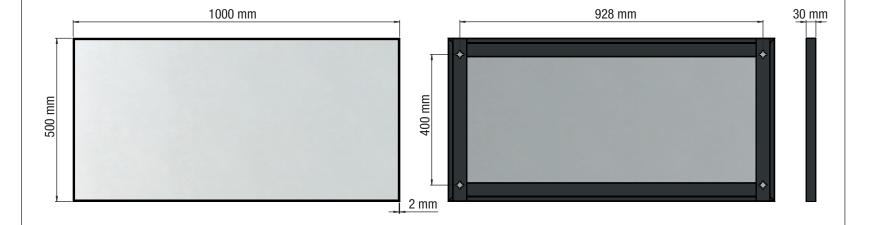

## FROST

UNU MIRROR U4136

Fitting instruction Montageanleitung Monteringsvejledning Monteringsvägledning Montage hanleiding Manuel de montage

> Matt Black: U4136-B

Matt White: U4136-W

**Material:** Aluminium **Design:** Bønnelycke mdd