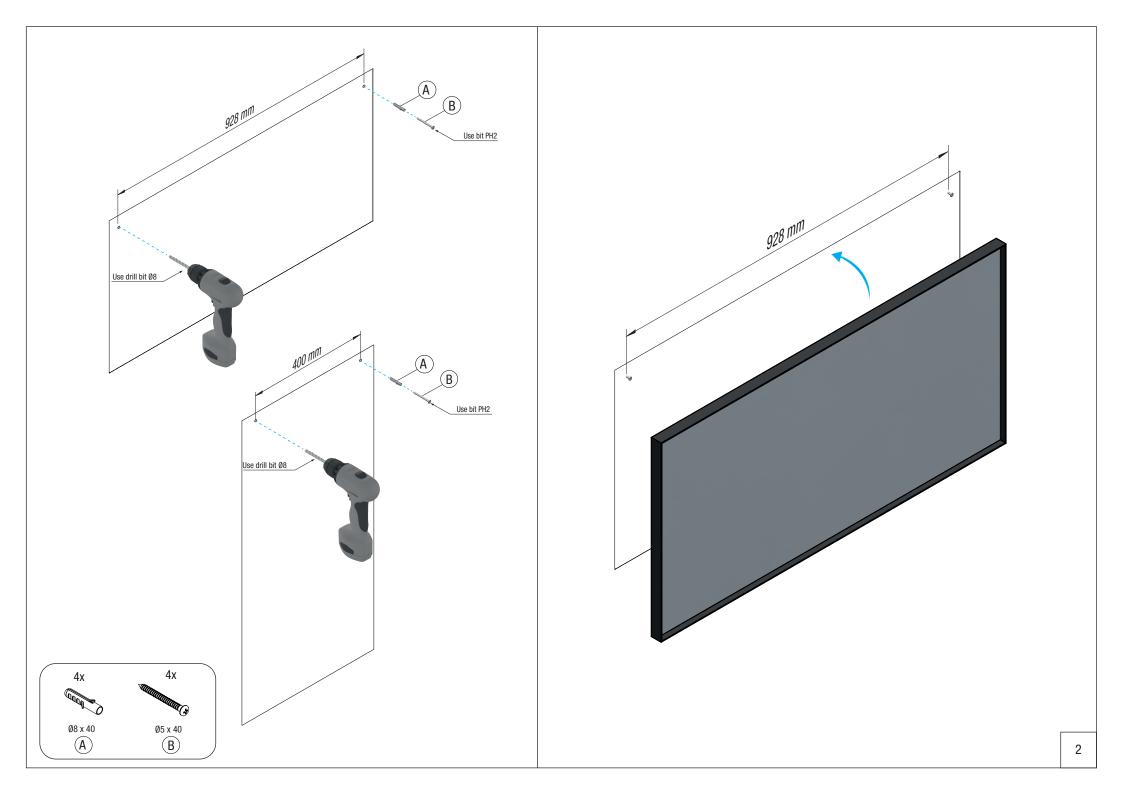

Warning and hazard notices Improper mounting or use can lead to accidents and serious injuries.