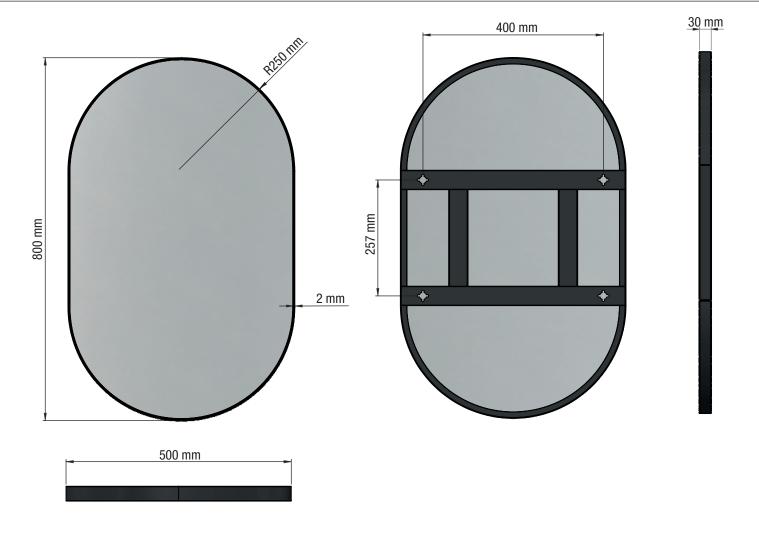

# FROST

UNU MIRROR U4138

Fitting instruction Montageanleitung Monteringsvejledning Monteringsvägledning Montage hanleiding Manuel de montage



Material: Aluminium Design: Bønnelycke mdd

Manufacturer: FROST A/S, Bavne Alle 32, DK-8370 Hadsten, www.frost.dk



# **Exclusion of liability**

FROST accepts no liability whatsoever for damage to persons or property that occurs or has occurred as a result of improper installation or maintenance, particularly if the safety instructions and other points to note listed are not or have not been observed in full.

## Warning and hazard notices

Improper mounting or use can lead to accidents and serious injuries.

### **Cleaning and maintenance**

Surfaces should be cleaned with a microfibre cloth, glass cleaner or other non abrasive and gentle agents.

### Attention:

Never use solvents or aggressive household cleaners like bleach, acids (e.g. descalers) or ammonia-based bathroom cleaner to clean the product. Steel wool and hard brushes can permanently damage the surfaceof the steel.